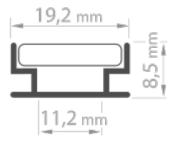

radiation as well as being flame retardant. Extrusion HR-ALU, together with LEDs, cover and caps should be used only in a version specially sealed with neutral silicone (recommended SIKASIL WS-605 S). Regarding the degreasing of surfaces, we recommend Universal Cleaner R-40 by DOW CORNING. The use of other agents can cause gaping or damage to the fixture. The extrusion is fastened to the desired surface, usually between ceramic tiles, with mounting adhesive. The design and parameters of the extrusion's cover, when mounted in the floor, allows standard loads and performance of maintenance and utility works.



# Producent najnowszych technologii świetlnych LED

#### **Technical parameters**

| Variant   | mleczna |
|-----------|---------|
| IP degree | 20 IP   |

### **Technical drawing**