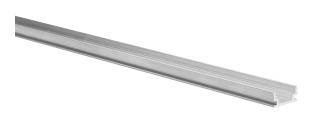

#### **Basic info**

The extrusion is made from high quality aluminum (also available in a double-anodized version) is designed for flexible or rigid LED strips that are 8 - 10 mm wide. One of the accessories offered for the extrusion are covers that shade and protect LEDs inside the profile. Covers are made of polycarbonate and additionally, they are certified for excellent resistance to all weather conditions or UV radiation as well as being flame retardant. Extrusion HR-ALU, together with LEDs, cover and caps should be used only in a version specially sealed with neutral silicone (recommended SIKASIL WS-605 S). Regarding the degreasing of surfaces, we recommend Universal Cleaner R-40 by DOW CORNING. The use of other agents can cause gaping or damage to the fixture. The extrusion is fastened to the desired surface, usually between ceramic tiles, with mounting adhesive. The design and parameters of the extrusion's cover, when mounted in the floor, allows standard loads and performance of maintenance and utility works.