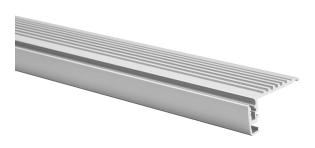

### **Basic info**

STEKO KPL. profile is designed for mounting on the edges of stairs, platforms, etc. It is designed to protect the edges of steps and signal their presence with light. It is a smaller version of STEP KPL. profile designed for lighter conditions of use.Mounting of STEKO KPL. to the surface is performed by using the appropriate screws with a countersunk head or countersunk oval head. We recommend to keep the distance between the screws within 120 mm. There is a channel in the profile designed for the fitting of side-emitting LED strips. LED strip width - 6mm. The channel for LEDs is closed with a clear silicone string that is also a cover. The diameter of the silicone string allows it to be tightly mounted. The channel for LEDs, after they have been fitted, can also be sealed with a proplerly selected silicone. LEDs can be mounted in the channel so that their light is directed at the silicone string; then, light spots are visible, but the light will be more intensive. LEDs can also be fitted in such a way that they shine down the channel; then, you can obtain the effect of a line of light and the lighting effect is soft toned. STEKO KPL. profile has a channel for the power cable in the front of the extrusion. To lead the power cable from the LED strip to the channel for the cable, you need to drill a hole in the required place, on the internal side of the profile.