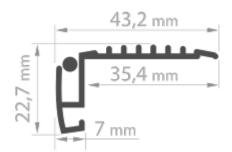

## **Technical drawing**

### **Technical parameters**

| IP degree | 20 IP                                     |
|-----------|-------------------------------------------|
| Material  | anodized aluminium                        |
| Length    | 1m, 2m, can be cutted on customer's order |