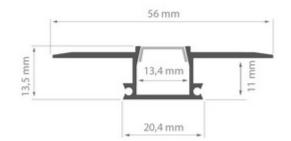

er. It is inserted into the groove with the use of mounting glue (producer suggests GS 20 CEKOL) in a way that its wings adhere tightly to the surface of the ceiling. Then the net for covering with plaster is pasted on the wings and the plaster is applied and grinded. The base edge of the extrusion must remain untouched. The layer of paint is added next and the working cover is removed. The LED are pasted next and the final cover inserted.

#### GOMAR PLUS ul. Południowa 8, 98-100 Łask

info@gomarplus.pl www.gomarplus.pl TEL. 43 676 3999 KOM. 605 150 570 NIP: 831-151-96-42 REGON: 100565940 PKO BP: 45 1020 3437 0000 1502 0128 6673



### **Technical parameters**

| Variant mleczna przezroczysta |
|-------------------------------|
|-------------------------------|

## **Technical drawing**



### GOMAR PLUS ul. Południowa 8, 98-100 Łask

info@gomarplus.pl www.gomarplus.pl TEL. 43 676 3999 KOM. 605 150 570 NIP: 831-151-96-42 REGON: 100565940 PKO BP: 45 1020 3437 0000 1502 0128 6673